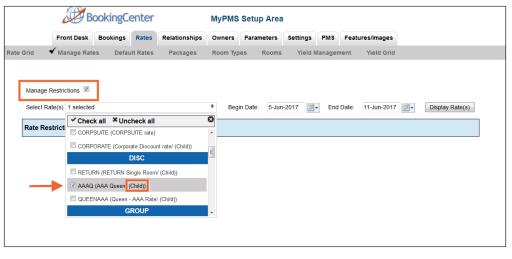

### **Option 1: Single Rate Restrictions**

**EXAMPLE:** In this example, the Child Rate Plan - AAAQ is selected for June 5-11. There is a MINLOS entered for Friday and Saturday nights and closed to arrival on Thursday. The "Closed" box is checked for Saturday to close the rate plan to bookings.

| Check mark "Manage Restrictions". Then, select one Child Rate Plan and | Click "Display Rates" and the Restrictions for that Child Rate Pl |
|------------------------------------------------------------------------|-------------------------------------------------------------------|
| choose the Date Range.                                                 | the Rate Plan Information in the Date Range chosen, starting w    |
|                                                                        | the week that the "Begins on" date falls on. Make any changes     |