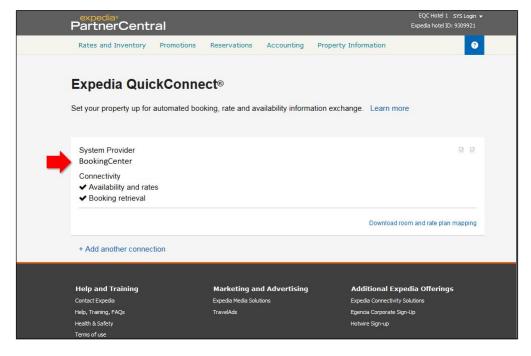

Click images to enlarge

In the display view, you should see BookingCenter listed as the System Provider and "Availability and Rates" and "Booking Retrieval" selected.

Click image to enlarge image