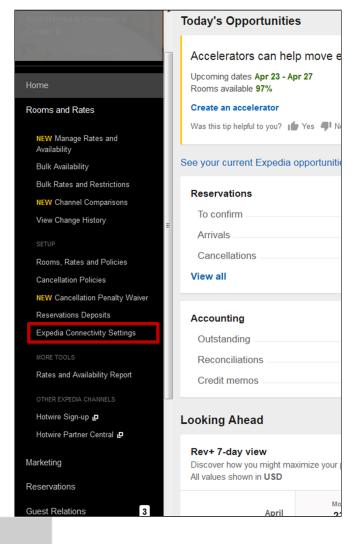

- Navigate to the the Rates and Inventory tab
- Select Expedia Connectivity Settings.

**Expedia Direct Connection** 

If you DO NOT have an Expedia Quick Connection (EQC) (see next step if you need to change system providers)