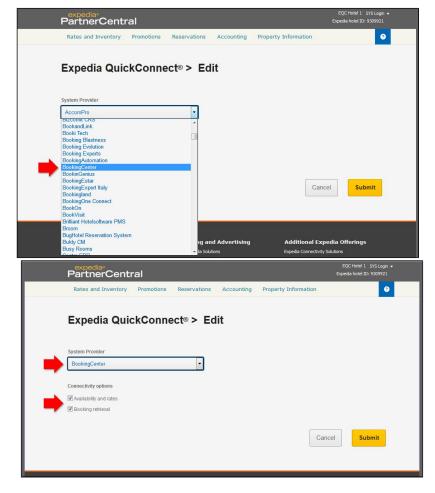

## If you DO have an Expedia Quick Connection (EQC) and need to change to BookingCenter

- Click the Edit Icon to modify connection.
- Select BookingCenter from the System Provider drop down list
- Select the Connectivity Options: "Availability and Rates" and "Booking Retrieval" (AR, BR).
- Click Submit.
- · Once you have completed the Quick Connection, BookingCenter will receive notification and complete mapping.