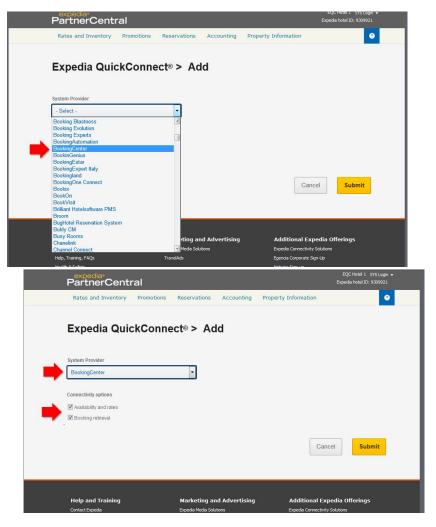

- Select **BookingCenter** from the System Provider drop down list Select the Connectivity Options: "Availability and Rates" and "Booking Retrieval" (AR, BR).
- In the display view, BookingCenter should be listed as the System Provider and "Availability and Rates" and "Booking Retrieval" selected.
- Click Submit.
- Once you have completed the Quick Connection, BookingCenter will receive notification and complete mapping.