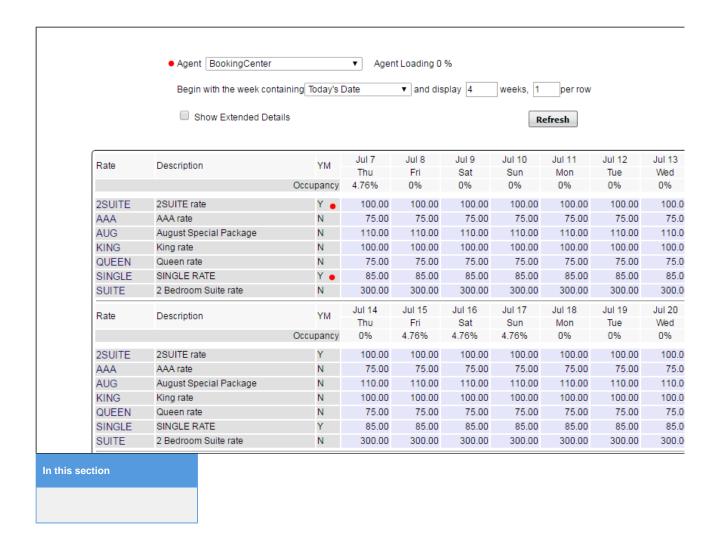

This tool, when set next to the 'normal' Rate Grid', visually shows how rates are being affected to each Agent Channel.

In this example, The Agent chosen is BookingCenter (Website) and is displaying 4 weeks beginning with Today's date. The Yleld Grid displays all rates allocated to the channel. The rates with a Yleld Profile applied are shown with a Y in the YM column (4th column from the left).

- To change the view for a specific agent channel, choose the agent from the "Agent" drop down list at the top and click Refresh.
- To change the date range and view, use the "Begin with the week containing" drop down list and enter the # of weeks and rows.
- Click "Show Extended Details" and click refresh to view the details of the rate.