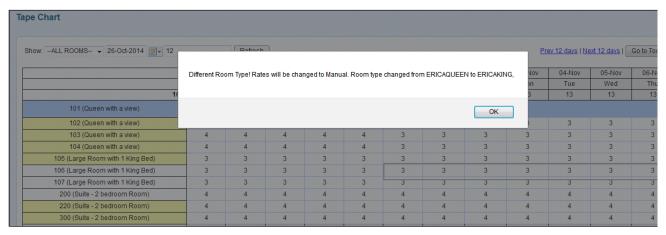

#### Moving a booking to a new Room Type

If you move a booking to a NEW Room Type, you will see this message, alerting you that the Rate Plan will change and asking for confirmation. In this case, you may want to check the booking details and the Rates set up for this booking in the Edit Tab.

In this example, we will move Leaf, Green from Room 101 to Room 106, in a different Room Type (King).

Drag the booking to Room 106 and release the click. You will be prompted with this message.

After clicking OK, the screen will refresh with the booking in the new Room Type and Room 106 and all Booking Details will be updated.