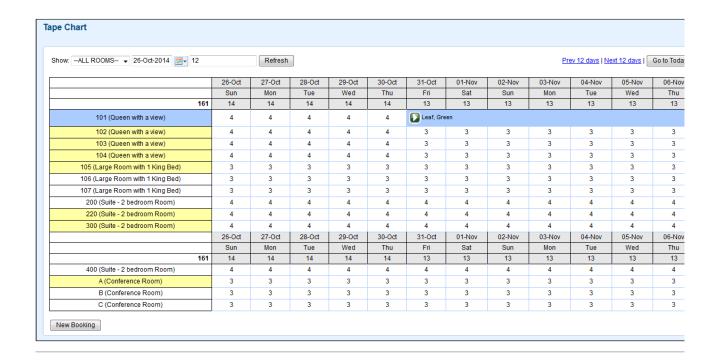

#### Tape Chart Show: --ALL ROOMS-- ▼ 26-Oct-2014 📰 ▼ 12 Refresh Prev 12 days | Next 12 days | Go to Today 26-Oct 27-Oct 28-Oct 29-Oct 30-Oct 31-Oct 01-Nov 02-Nov 03-Nov 05-Nov Sun Mon Tue Wed Thu Fri Sat Sun Mon Tue Wed Thu 101 (Queen with a view) 102 (Queen with a view) 103 (Queen with a view) 104 (Queen with a view) 105 (Large Room with 1 King Bed) Leaf, Green 106 (Large Room with 1 King Bed) 107 (Large Room with 1 King Bed) 200 (Suite - 2 bedroom Room) 220 (Suite - 2 bedroom Room) 300 (Suite - 2 bedroom Room) 26-Oct 27-Oct 28-Oct 29-Oct 30-Oct 31-Oct 01-Nov 02-Nov 03-Nov 04-Nov 05-Nov 06-Nov Sun Mon Tue Wed Thu Fri Sat Sun Mon Tue Wed Thu 400 (Suite - 2 bedroom Room) A (Conference Room) B (Conference Room) C (Conference Room) New Booking