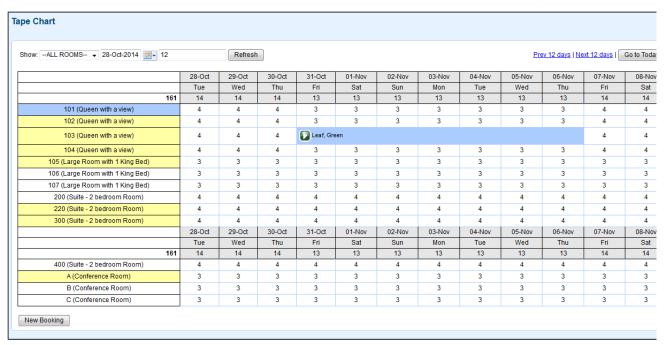

### To move a booking to a new Room or Room Type, follow these steps:

· Choose the booking you would like to move, by left clicking on it and holding.

In this example, we will move Leaf, Green from Room 103 to Room 101, in the same Room Type.

Drag the booking to Room 101 and release the click. The screen will refresh with the booking in Room 101 and all Booking Details will be updated.