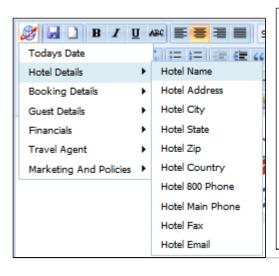

#### To start using Merge Fields:

- Open Letter: choose the Letter you want to edit by clicking on the Letter I.D. The Letter will open in an Editor
- Editor Toolbar: The toolbar at the top has many features you can use to customize your Letter including Merge fields used to place booking, financial and guest information from your records and transactions.
- · BookingCenter "globe" icon: To see a list of merge fields, click on the "globe" icon in the top left corner of the editor.
- To insert the value of the merge field you want, place your cursor at the location in Letter you want it to appear. Then, click on the
  desired value from the merge fields list.
- To change or edit your Merge fields in the Letter, highlight the field and click on the BookingCenter "globe" icon in the top-left of the editor. Choose the new field from the drop down menu and it will replace the highlighted field.

### Merge Field Menu

### **Hotel Details**

| Merge Field      | Identifier               |
|------------------|--------------------------|
| Hotel Name       | %%hotel-name%%           |
| Hotel Address    | %%hotel-address1%%       |
| Hotel Address2   | %%hotel-address2%%       |
| Hotel City       | %%hotel-city%%           |
| Hotel State      | %%hotel-state%%          |
| Hotel Zip        | %%hotel-zip%%            |
| Hotel Country    | %%hotel-country%%        |
| Hotel 800 Phone  | %%hotel-tollfree-phone%% |
| Hotel Main Phone | %%hotel-main-phone%%     |
| Hotel Fax        | %%hotel-main-fax%%       |
| Hotel Email      | %%hotel-email%%          |