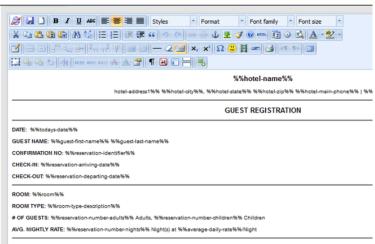

etter will open in an Editor
- Editor Toolbar: The toolbar at the top has many features you can use to customize your Letter including Merge fields used to place booking, financial and guest information from your records and transactions.
- · BookingCenter "globe" icon: To see a list of merge fields, click on the "globe" icon in the top left corner of the editor.
- To insert the value of the merge field you want, place your cursor at the location in Letter you want it to appear. Then, click on the
  desired value from the merge fields list.
- To change or edit your Merge fields in the Letter, highlight the field and click on the BookingCenter "globe" icon in the top-left of the editor. Choose the new field from the drop down menu and it will replace the highlighted field.

#### Example





### Merge Field Menu

#### **Date**

| Merge Field  | Identifier      |
|--------------|-----------------|
| Today's Date | %%todays-date%% |

### **Hotel Details**

| Merge Field      | Identifier               |
|------------------|--------------------------|
| Hotel Name       | %%hotel-name%%           |
| Hotel Address    | %%hotel-address1%%       |
| Hotel Address2   | %%hotel-address2%%       |
| Hotel City       | %%hotel-city%%           |
| Hotel State      | %%hotel-state%%          |
| Hotel Zip        | %%hotel-zip%%            |
| Hotel Country    | %%hotel-country%%        |
| Hotel 800 Phone  | %%hotel-tollfree-phone%% |
| Hotel Main Phone | %%hotel-main-phone%%     |
| Hotel Fax        | %%hotel-main-fax%%       |
| Hotel Email      | %%hotel-email%%          |

# **Boo