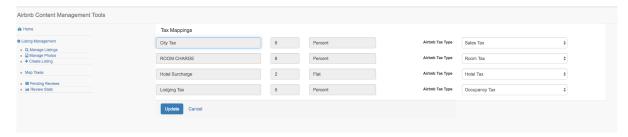

A sample 'Map Taxes' page can be reviewed below:

Click on image to enlarge

Note: If you need assistance with this, please contact the BookingCenter support department.